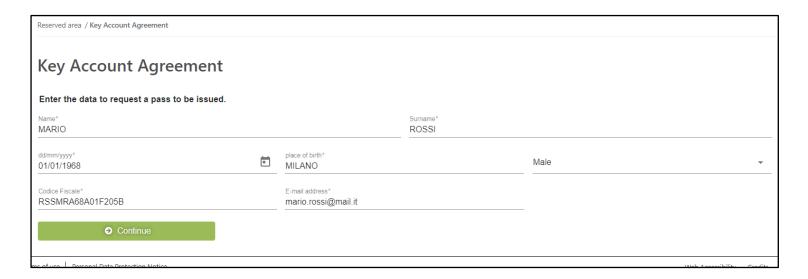

#### Loading second part ATM Subscription Request

#### **OWNER: REQUESTING MEMBER**

The Member, through the link received by email from ATM, accesses the portal and proceeds to the selection, completion of the request and payment of the subscription.

Below are the rates that can be requested and the timeframes for purchasing and completing the request based on the desired start date:

### ATM Subscription Tariff Selection and Request Completion OWNER: REQUESTING MEMBER

Complete the form with all mandatory personal data.

N.B. UniCredit Circolo Milano cannot be held responsible for any errors made by the requesting Member during the compilation phase.