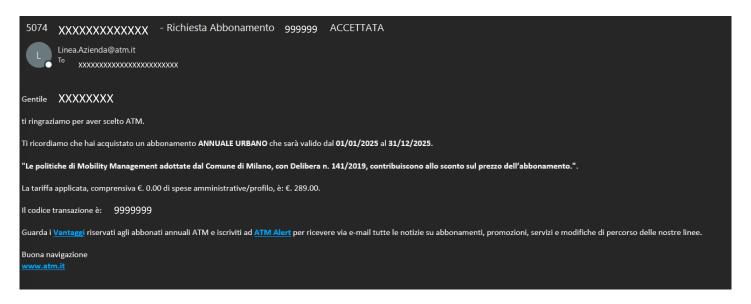

#### **OWNER: REQUESTING MEMBER**

Once the request has been completed (and the fee has been paid directly to ATM via credit card) ATM will send the requesting Member the confirmation of purchase of the subscription to the email address indicated in the request form (example below).