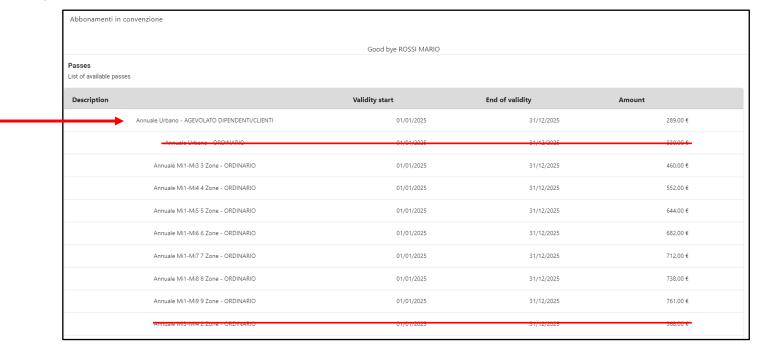

### In force from 1<sup>st</sup> January 2025 - subscriptions effective from 1<sup>st</sup> March 2025

**ATM Subscription Tariff Selection and Request Completion** 

**OWNER: REQUESTING MEMBER** 

The Urban subscription in agreement is called 'Annuale Urbano - Agevolato Dipendenti' (first line)

The subscription prices shown do not include the Circolo contribution, which will be paid to the Member when he will send email that he will receive from ATM, once the subscription purchase procedure has been completed.