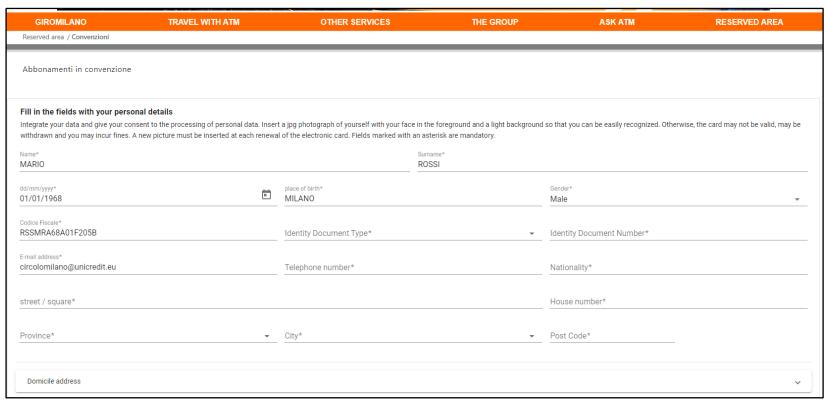

### ATM Subscription Tariff Selection and Request Completion OWNER: REQUESTING MEMBER

Complete the form with all mandatory personal data.

N.B. UniCredit Circolo Milano cannot be held responsible for any errors made by the requesting Member during the compilation phase.

The new form is made up of two parts: the first regarding the personal data of the requesting Member, the second regarding the data necessary for the provision of the contribution of the Circolo.

It is recommended to fill in all the fields legibly.