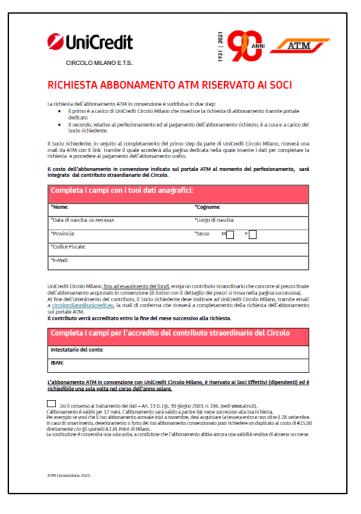

#### **ATM Subscription Request Form Submission**

#### **OWNER: REQUESTING MEMBER**

The Member sends by email to circolomilano@unicredit.eu (or delivers to the Lampugnano or Garibaldi hubs) the new ATM subscription request form, duly completed in all its parts, and he will receive confirmation that the request has been taken into consideration.

The new form is made up of two parts: the first regarding the personal data of the requesting Member, the second regarding the data necessary for the provision of the contribution of the Circolo.

It is recommended to fill in all the fields legibly.

It is not more necessary to attach the payment transfer of the selected rate, because the payment will be made directly to ATM by the requesting Member, at the end of the purchase process.

The ATM subscription in agreement with UniCredit Circolo Milano is reserved for Effective Members (employees) and can be requested only once during the calendar year.