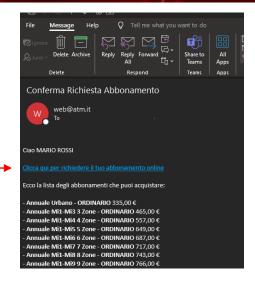

# Delivery of the subscription purchase confirmation email and disbursement of the extraordinary contribution from the Circolo

#### **OWNER: REQUESTING MEMBER**

Once the request has been completed (and the fee has been paid directly to ATM via credit card) ATM will send the requesting Member the confirmation of purchase of the subscription to the email address indicated in the request form (example below).

The confirmation email must be forwarded to the Circolo (circolomilano@unicredit.eu) which will pay the extraordinary contribution by bank transfer by the end of the following month.

Ex. Delivery to the Circolo confirming ATM purchase mail in December -> Payment of extraordinary contribution by the following 31st January