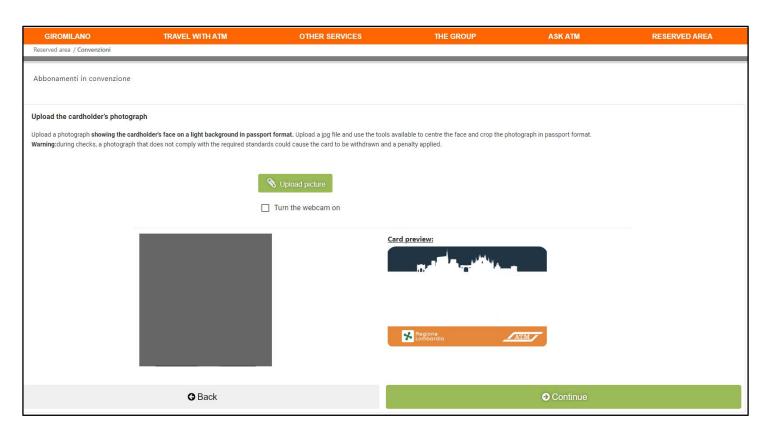

### Scelta Tariffa Abbonamento ATM e completamento richiesta OWNER: REQUESTING MEMBER

Insert your passport photo in jpg format (if requested)